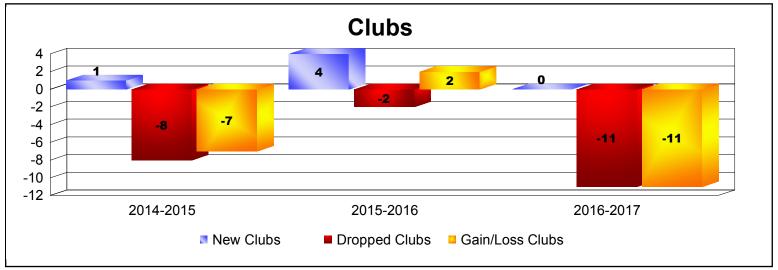

**Disbanded Districts**As of June 2017 Cumulative

| Year      | New<br>Clubs | Dropped<br>Clubs | Gain/<br>Loss<br>Clubs | New<br>Members | Charter<br>Members | Reinstate<br>Members | Transfer<br>Members | Total<br>Member<br>Added | Total<br>Members<br>Dropped | Gain/<br>Loss<br>Members |
|-----------|--------------|------------------|------------------------|----------------|--------------------|----------------------|---------------------|--------------------------|-----------------------------|--------------------------|
| 2014-2015 | 1            | -8               | -7                     | 11             | 24                 | 0                    | 0                   | 35                       | -208                        | -173                     |
| 2015-2016 | 4            | -2               | 2                      | 19             | 92                 | 16                   | 0                   | 127                      | -25                         | 102                      |
| 2016-2017 | 0            | -11              | -11                    | 0              | 1                  | 0                    | 0                   | 1                        | -197                        | -196                     |
| Average   | 2            | -7               | -5                     | 10             | 39                 | 5                    | 0                   | 54                       | -143                        | -89                      |