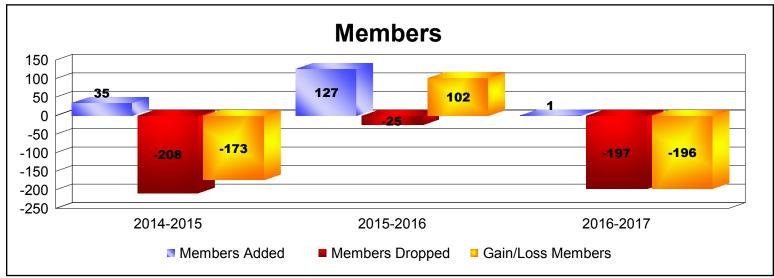

**Disbanded Districts**As of June 2017 Cumulative

| Year      | New<br>Clubs | Dropped<br>Clubs | Gain/<br>Loss<br>Clubs | New<br>Members | Charter<br>Members | Reinstate<br>Members | Transfer<br>Members | Total<br>Member<br>Added | Total<br>Members<br>Dropped | Gain/<br>Loss<br>Members |
|-----------|--------------|------------------|------------------------|----------------|--------------------|----------------------|---------------------|--------------------------|-----------------------------|--------------------------|
| 2014-2015 | 1            | -8               | -7                     | 11             | 24                 | 0                    | 0                   | 35                       | -208                        | -173                     |
| 2015-2016 | 4            | -2               | 2                      | 19             | 92                 | 16                   | 0                   | 127                      | -25                         | 102                      |
| 2016-2017 | 0            | -11              | -11                    | 0              | 1                  | 0                    | 0                   | 1                        | -197                        | -196                     |
| Average   | 2            | -7               | -5                     | 10             | 39                 | 5                    | 0                   | 54                       | -143                        | -89                      |